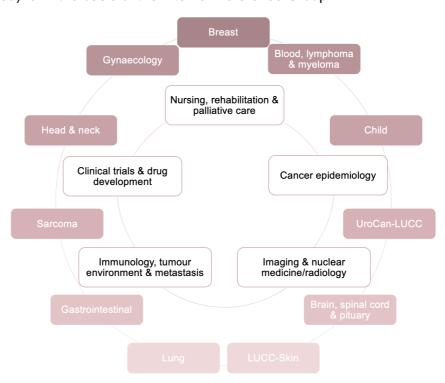

Cancer research community at Lund university is represented by an Internal Reference Group. The heads of respective translational strategic networks (diagnosis, technology, or process-oriented) form the basis of the Internal Reference Group.